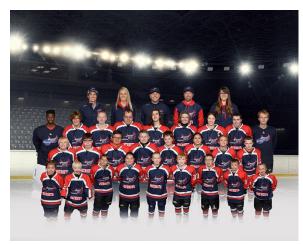

## **2023 WMSHA Team Sponsorship Opportunities**

WEST MICHIGAN PATRIOTS

Children with disabilities, unfortunately, do not have the same opportunities as their peers to play on a team. The **West Michigan Special Hockey Association (WMSHA)** was established in 2014 with a mission to offer an amateur level ice hockey program for children and adults with any developmental disorder. The WMSHA is made possible through generous gifts from individuals, businesses, corporations, foundations, and the dedication of volunteer staff. Please consider contributing a tax-deductible gift to sponsor the 2023 WMSHA Team. Donations underwrite the cost of ice time, uniforms, and equipment. **Your donation allows all to participate free of charge**.

12-year-old Andy is autistic and plays for the WMSHA. Before Andy's involvement in hockey, he watched sports from the sidelines. The first time Andy saw hockey players on the ice, he said, "Andy play hockey!" However, we knew Andy could not play on a team without significant assistance and support. We would have to explain somehow that he could not be on a hockey team. Then, we learned about the WMSHA. Andy fell in love with hockey as soon as he stepped onto the ice. He said, "Andy, play hockey on a team! Had fun!"